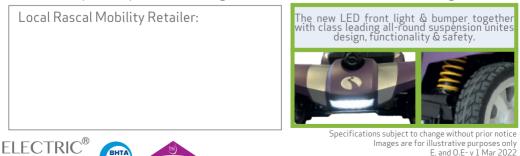

Main Features:

- Car transportable
- All-round suspension
- Stylish sports seat
- Tiller charging point
- LED front light
- Front bumper
- Dual compound puncture proof tyres
- Comfortable delta tiller
- Rear safety reflectors

The Veo Sport SR's easy and robust take apart mechanism allows you to store or drive away with it in the boot of your car, so it is very practical yet with its distinctive looks, exclusive all-round suspension plus LED front light, this is the travel scooter with the edge.