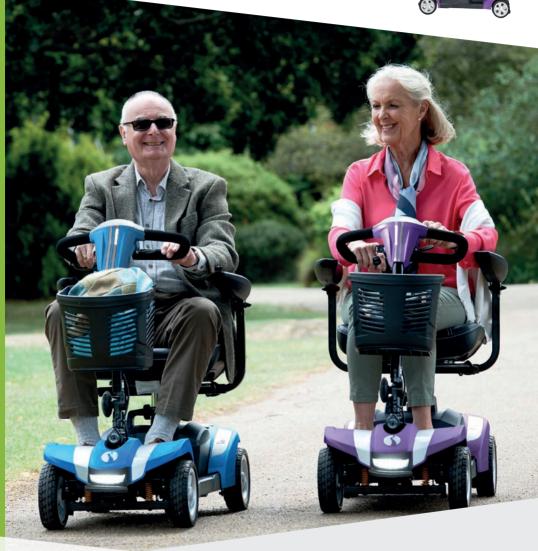

Your new route to independence

## Rascal Veo Sport SR Profile:

\*Range on full charge and flat ground

MOBILIT

It's all about the drive. The Rascal Veo Sport SR is fully loaded with features in 2 striking colours. A modern, sporty design with class leading all-round suspension. With 22Ah batteries, a superb capacity for a scooter of its size, affording a range of up to 14.9 miles. A padded delta tiller boasting a convenient charging point and luxury seat, detailed with unique white accent stitching, the Veo Sport SR is a real pleasure to ride.

The Veo Sport SR's easy and robust take apart mechanism allows you to store or drive away with it in the boot of your car, so it is very practical yet with its distinctive looks, exclusive all-round suspension plus LED front light, this is the travel scooter with the edge.