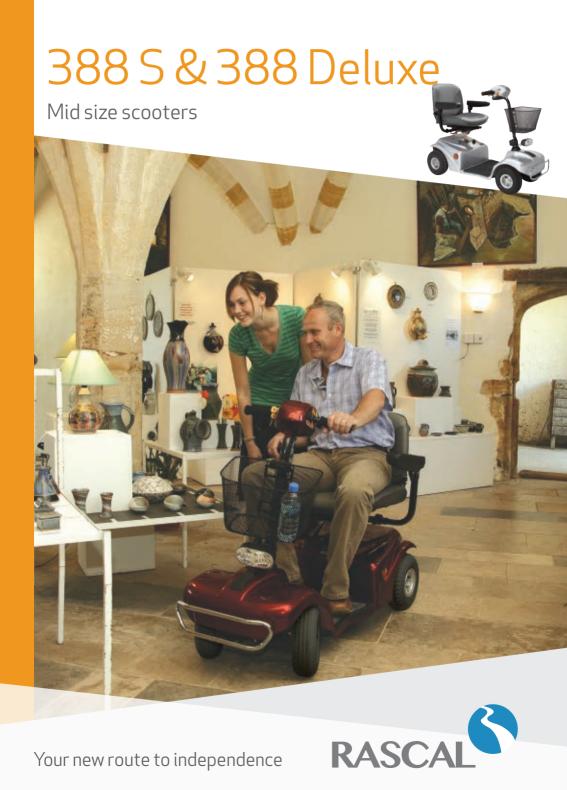

## Rascal 388 S & D Profile:

The Rascal 388 S and 388 Deluxe are both well established, great value for money and suit your everyday mobility needs. At  $21^{\prime\prime}$  wide, it is the narrowest width of any scooter in its class & is equally at home inside a busy supermarket as it is on the pavement. With a comfortable high back seat with headrest, smooth controls and adjustable tiller, these high performance, reliable scooters are your ideal mobility partner.