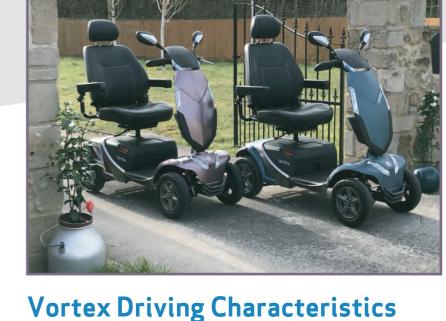

## Take your journeys to the next level

The Vortex is a revolutionary, unique & dynamic 8mph scooter ready to take your mobility & lifestyle to the next level. Combining new edge design with the latest technology, the Vortex is built to perform with a host of user-friendly features.

substance & safety

Plenty of legroom coupled with full support & comfort from its Captain's Seat with sleek white stitching & modern design.

Performance suspension ensures a driving experience that is more dynamic & comfortable than ever before for prolonged journeys of upto 25.5 miles\* over all terrains.

**Engineered for** manoeuvrability & usability with uncompromising features & stylish, versatile design.

- Robust & sturdy
- Max Grip limited slip differential gearbox
- Run flat pneumatic RunOn tyres
- upto 28 stone max carrying capacity
- Bright LED headlights
- Dedicated waterproof superfast USB port for charging your mobile phone
- Two striking colours Titanium Blue or Metallic Heather