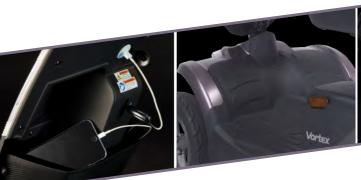

Super bright LED lights & extra mirrored running light for increased visability. 2 rear view mirrors & USB charging point offers the ultimate in peace of mind motoring.

Enjoy the drive

Max Grip limited slip differential gear box & 900W high torque motor enable the Vortex to keep going where other scooters would struggle. The seat & tiller are adjustable to further enhance the ergonomics for lumbar support.

**Engineered for** manoeuvrability & usability with uncompromising features & stylish, versatile design.

- Robust & sturdy
- Max Grip limited slip differential gearbox
- Run flat pneumatic RunOn tyres
- upto 28 stone max carrying capacity
- Bright LED headlights
- Dedicated waterproof superfast USB port for charging your mobile phone
- Two striking colours Titanium Blue or Metallic Heather