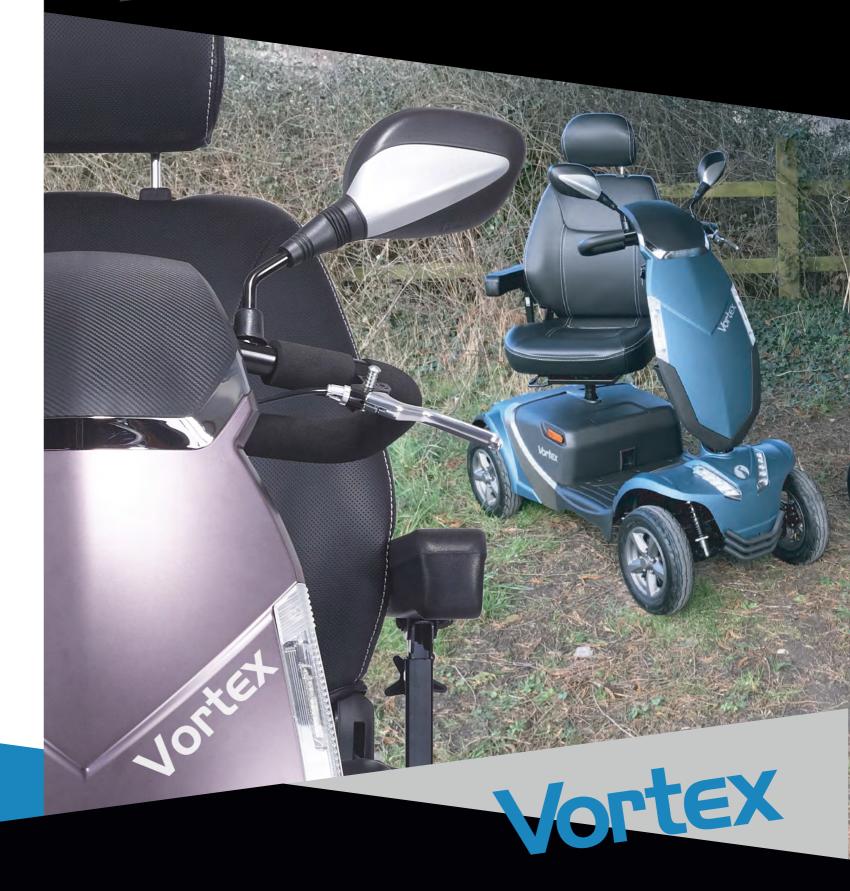

## Take your journeys to the next level

The Vortex is a revolutionary, unique & dynamic 8mph scooter ready to take your mobility & lifestyle to the next level. Combining new edge design with the latest technology, the Vortex is built to perform with a host of user-friendly features.

substance & safety

Plenty of legroom coupled with full support & comfort from its Captain's Seat with sleek white stitching & modern design.

Performance suspension ensures a driving experience that is more dynamic & comfortable than ever before for prolonged journeys of upto 25.5 miles\* over all terrains.

Super bright LED lights & extra mirrored running light for increased visability. 2 rear view mirrors & USB charging point offers the ultimate in peace of mind motoring.

Enjoy the drive

Max Grip limited slip differential gear box & 900W high torque motor enable the Vortex to keep going where other scooters would struggle. The seat & tiller are adjustable to further enhance the ergonomics for lumbar support.